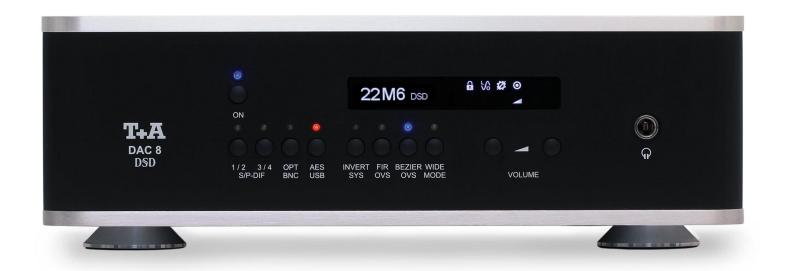

## T+A DAC 8 DSD

Nagra HD DAC

Playback Designs Dream System Player + DAC

Playback Designs DSD System

Sonoma Acoustics M1 Electrostatic Headphone System